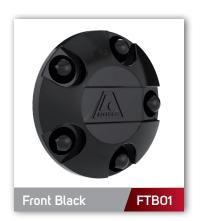

Complete the blacked-out look with Accuride's one-piece hub cover for inner or outer application. (Each sold separately). Contact your sales representative for details.