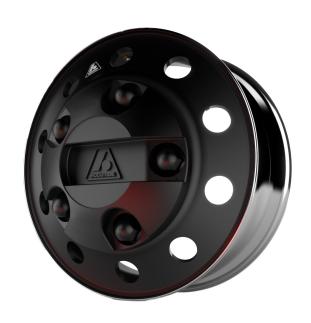

Striking style in aluminum Finished in bold matte black

Turn heads and add to the look of your reliable Accuride aluminum wheels with our ProShield Black coating. Accuride's ProShield Black takes the lightest aluminum wheels in the industry and gives them a styled matte "blacked-out" look.

A untreated mounting surface protects your wheel coating during wheel change operations and an uncoated flange area forgives minor scrapes from road/curb wear. The dual-sided treatment also allows for installation in any position on your truck or trailer and all XB wheels come equipped with matching black valve stems.