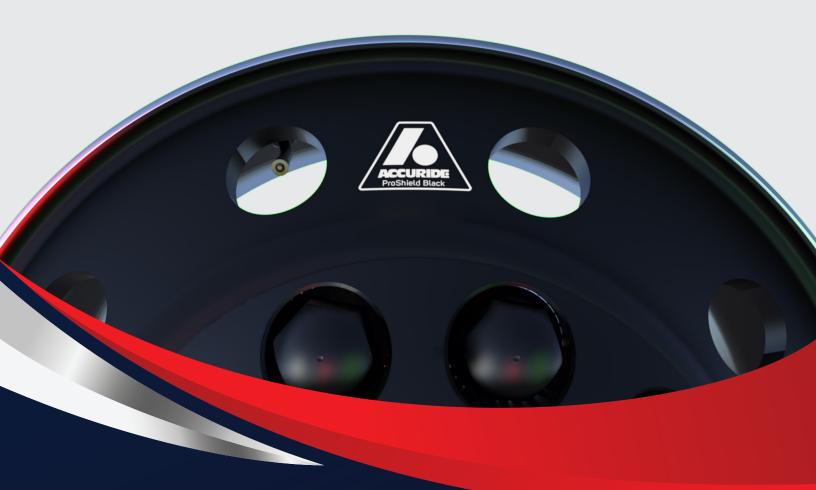

Striking style in aluminum Finished in bold matte black

Turn heads and add to the look of your reliable Accuride aluminum wheels with our ProShield Black coating. Accuride's ProShield Black takes the lightest aluminum wheels in the industry and gives them a styled matte "blacked-out" look.

A untreated mounting surface protects your wheel coating during wheel change operations and an uncoated flange area forgives minor scrapes from road/curb wear. The dual-sided treatment also allows for installation in any position on your truck or trailer and all XB wheels come equipped with matching black valve stems.