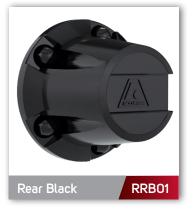

Complete the blacked-out look with Accuride's one-piece hub cover for inner or outer application. (Each sold separately). Contact your sales representative for details.