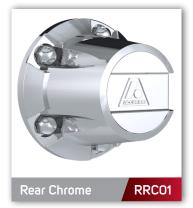

## SPECIFICATIONS

| Part Number | Position | Finish |
|-------------|----------|--------|
| FTC01       | Front    | Chrome |
| RRC01       | Rear     | Chrome |
| FTB01       | Front    | Black  |
| RRB01       | Rear     | Black  |