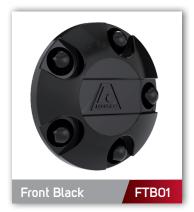

## SPECIFICATIONS

| Part Number | Position | Finish |
|-------------|----------|--------|
| FTC01       | Front    | Chrome |
| RRC01       | Rear     | Chrome |
| FTB01       | Front    | Black  |
| RRB01       | Rear     | Black  |