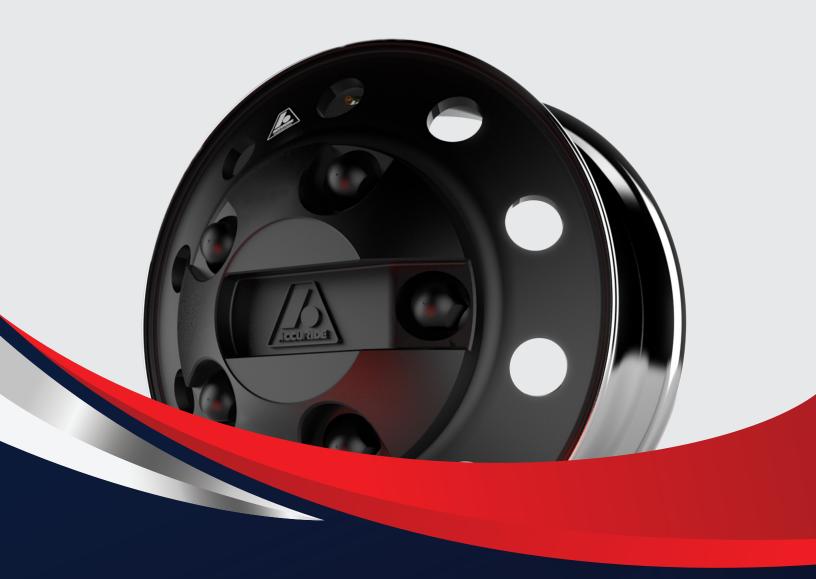

## **Accuride Wheel Hub Covers**

Accuride's wheel covers are heat-resistant, durable and complement both steel and aluminum wheels. Available in a chrome or black finish, the thread-on application makes for easy installation on most 22.5" and 24.5" class 7 and 8 truck and trailer wheels.