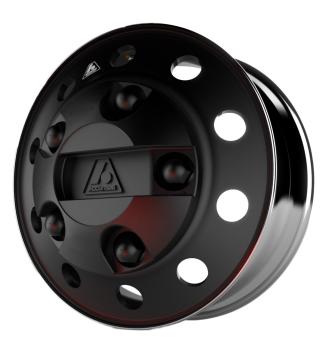

## **Accuride Wheel Hub Covers**

Accuride's wheel covers are heat-resistant, durable and complement both steel and aluminum wheels. Available in a chrome or black finish, the thread-on application makes for easy installation on most 22.5" and 24.5" class 7 and 8 truck and trailer wheels.