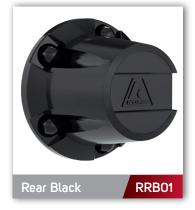

## SPECIFICATIONS

| Part Number | Position | Finish |
|-------------|----------|--------|
| FTC01       | Front    | Chrome |
| RRC01       | Rear     | Chrome |
| FTB01       | Front    | Black  |
| RRB01       | Rear     | Black  |