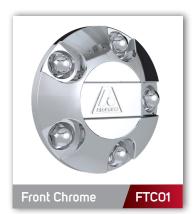

## SPECIFICATIONS

| Part Number | Position | Finish |
|-------------|----------|--------|
| FTC01       | Front    | Chrome |
| RRC01       | Rear     | Chrome |
| FTB01       | Front    | Black  |
| RRB01       | Rear     | Black  |