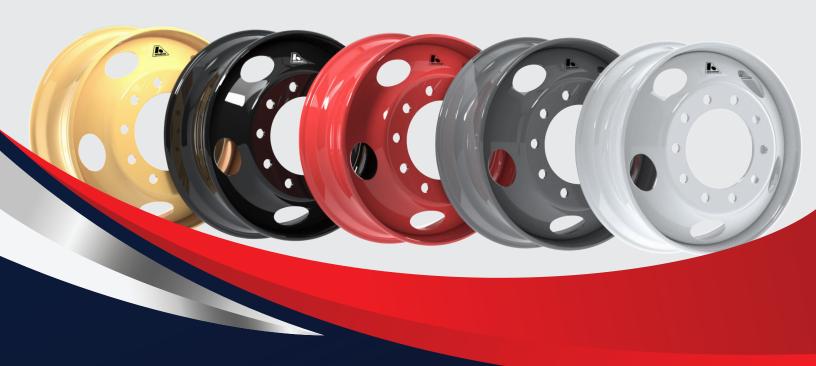

Steel Wheel Color Options

Premium Performance Comes Standard

### **Custom colors**

In addition to industry leading corrosion performance on select Steel Armor steel wheels, Accuride is able to offer standard size steel wheels in ANY color of your choice. Please contact your Accuride Sales Representative to ensure custom color matching and to confirm price and lead time.

# Steel Armor options

| Paint Options                               | Color |
|---------------------------------------------|-------|
| PK Powder Topcoat White<br>Ex: 51487PKWHT21 |       |
| PK Powder Topcoat Gray<br>Ex: 51487PKGRY21  |       |
| PK Powder Topcoat Black<br>Ex: 51487PKBLK21 |       |
|                                             |       |

## Additional color options

| Paint Options                                                     | Color |
|-------------------------------------------------------------------|-------|
| PK Powder Topcoat Silver<br>Ex: 51487PKSLV21                      |       |
| PK Powder Topcoat Red<br>Ex: 51487PKRED22                         |       |
| PK Powder Topcoat Yellow<br>Ex: 51487PKYEL21                      |       |
| PK Topcoat Color<br>Any color available                           |       |
| Custom colors not available with Steel Armor proprietary process. |       |