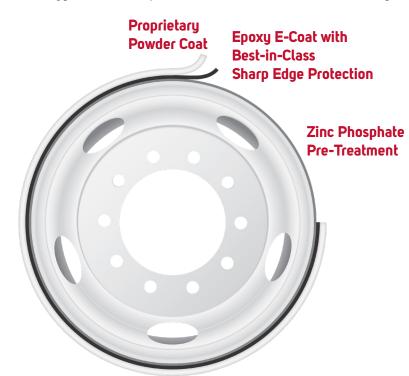

### Zinc Phosphate

It all starts with our unique formula of tri-metal zinc phosphate – the same fundamental high-performance chemistry used by leading automakers – which prepares the metal for maximum adhesion.

### **Epoxy E-coat**

Next, we apply our best-in-class cathodic epoxy electrocoat (e-coat) optimized for sharp edge and overall corrosion protection.

#### Powder Coat

Finally, we spray on an exacting application of our premium powder coat, formulated exclusively for Accuride to meet the tough demands of the heavy truck environment.