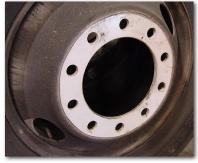

## With Wheel-Guard

Steel Wheel performance after 3 years of service using an Accuride Wheel-Guard

Aluminum Wheel performance after 3 years of service using an Accuride Wheel-Guard

Your only single source for industry-leading steel and aluminum wheels.