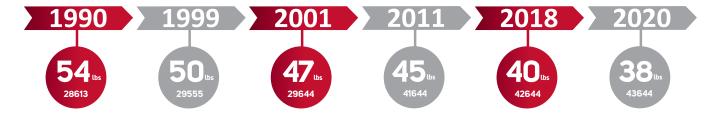

## Experts in lightweighting

Accuride has a long history of lightweighting wheels to achieve fuel savings and increase return on investments.