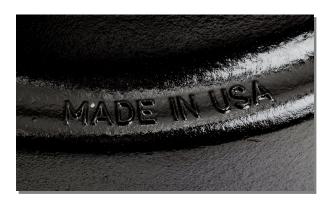

All genuine Gunite drums have the Gunite® logo, the 3600A® or 3922 part number, and Made in USA, cast into the drum, as shown in the photos below. The imported drums attempt to fool you with only the part number in the casting or the part number is painted on the drum. Drums with those markings are imitators violating our trademark on the 3600A®X and playing off our long-standing, well-recognized brake drum brand that has earned your trust on the road.

Close up of part number and Gunite logo in Gunite brake drum casting.

Close up of "Made in USA" in Gunite brake drum casting.

Remember that unless you are purchasing authentic Gunite brake drums, you could be exposing yourself to warranty complications. Should there be any question as to the authenticity, contact your Accuride sales representative. Thank you for your continued support of Accuride Wheel End Solutions.