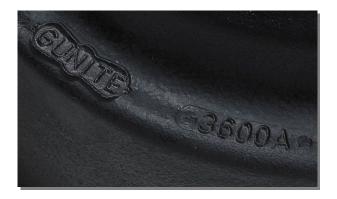

All genuine Gunite drums have the Gunite® logo, the 3600A® or 3922 part number, and Made in USA, cast into the drum, as shown in the photos below. The imported drums attempt to fool you with only the part number in the casting or the part number is painted on the drum. Drums with those markings are imitators violating our trademark on the 3600A®X and playing off our long-standing, well-recognized brake drum brand that has earned your trust on the road.

Close up of part number and Gunite logo in Gunite brake drum casting.

Close up of "Made in USA" in Gunite brake drum casting.

Remember that unless you are purchasing authentic Gunite brake drums, you could be exposing yourself to warranty complications. Should there be any question as to the authenticity, contact your Accuride sales representative. Thank you for your continued support of Accuride Wheel End Solutions.