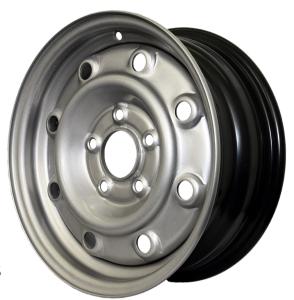

The new Accuride car trailer wheel X-Tra Load

- 5,5Jx14H2 IS 30 5/112mm
- Innovative wheel bowl design
- Tested wheel load 1,050kg according to **EUWA 3.10**
- High strength steel
- ABE approval in preparation
- Manufactured according to car OE standards

Wheel weight only 8,4kg

Silver high gloss painted RAL 9006

Optimal corrosion protection through KTL

Made in EU

Improved concentricity for a longer lifetime

Tested wheel load 1,050kg according to EUWA 3.10

For more information or to place an order contact your local Accuride distributor. Accuride Wheels Europe and Asia | Weyerstrasse 112-114 | 42697 Solingen | Germany