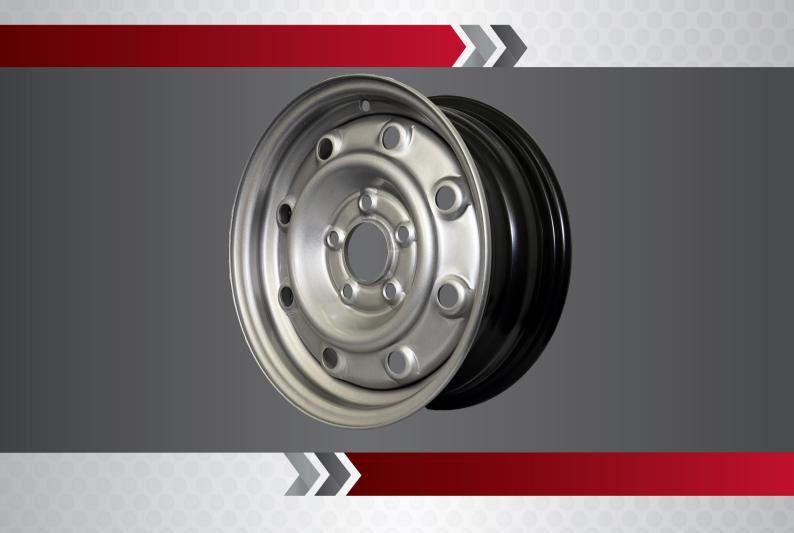

The new Accuride car trailer wheel X-Tra Load

- 5,5Jx14H2 IS 30 5/112mm
- Innovative wheel bowl design
- Tested wheel load 1,050kg according to **EUWA 3.10**
- High strength steel
- ABE approval in preparation
- Manufactured according to car OE standards

Wheel weight only 8,4kg

Silver high gloss painted RAL 9006

Optimal corrosion protection through KTL

Made in EU

Improved concentricity for a longer lifetime

Tested wheel load 1,050kg according to EUWA 3.10

For more information or to place an order contact your local Accuride distributor. Accuride Wheels Europe and Asia | Weyerstrasse 112-114 | 42697 Solingen | Germany