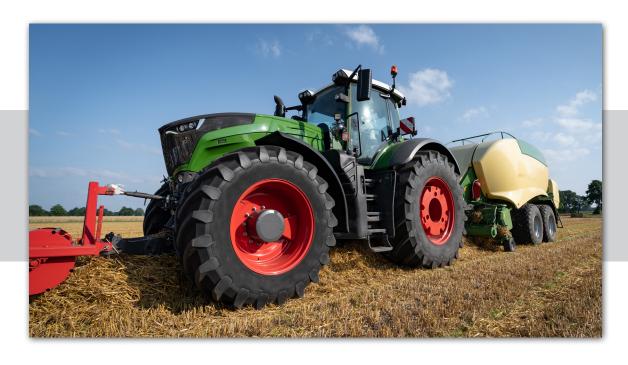

## **Agriculture**

Whether you require a dependable wheel for your combine harvester, tractor, baler, or trailer, Accuride's comprehensive wheel portfolio in the agricultural sector always offers the perfect solution. We understand the diverse demands of agriculture and take pride in providing the perfect wheel for each of these crucial machine types.

Our partnership with customers is the key to developing tailored solutions. We collaborate closely with you to create wheels that not only meet your current needs but also effectively tackle future challenges. Accuride is committed to offering the most precise solutions that enhance your efficiency and maximize productivity.

With load capacities that meet the highest demands of modern farm machinery, our wheels provide a solid foundation for demanding tasks. Their construction has been specifically designed to withstand the intensive demands of the harvest season. In fact, the load capacity of our products surpasses that of "identical" wheels from our competitors.