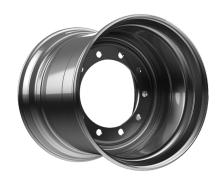

# **Multipiece Wheels**

Our portfolio also includes 3- and 5-piece wheels. Our products are characterized by impressive load capacities, delivering reliable performance and resilience under high loads and speeds to withstand even the most demanding operating conditions.

Our robust design ensures optimal performance. The increased stability of the wheels and effortless tire mounting make them the ideal choice for heavy machinery.

| Diameter   | Width       |
|------------|-------------|
| 20" to 25" | 7" to 25.5" |