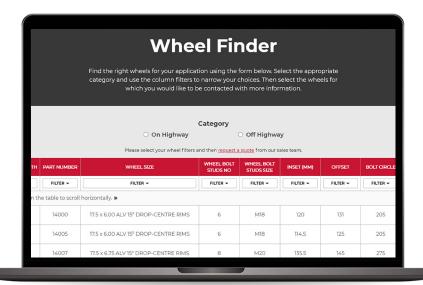

#### Off-Highway Wheel Finder

Use Accuride's Off-Highway Wheel Finder tool to find the best product for your application. Based on your specific criteria, it generates the available options for you, revealing the part numbers and providing an opportunity to obtain a quotation.

Scan the QR code on any page to access the Accuride's Wheel Finder.

accuridecorp.com/wheel-finder