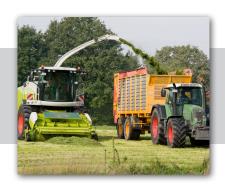

## **Agriculture**

Whether you require a dependable wheel for your combine harvester, tractor, baler, or trailer, Accuride's comprehensive wheel portfolio in the agricultural sector always offers the perfect solution. We understand the diverse demands of agriculture and take pride in providing the perfect wheel for each of these crucial machine types.

Our partnership with customers is the key to developing tailored solutions. We collaborate closely with you to create wheels that not only meet your current needs but also effectively tackle future challenges. Accuride is committed to offering the most precise solutions that enhance your efficiency and maximize productivity.

| Diameter     | Width     |
|--------------|-----------|
| 15.3" to 42" | 9" to 28" |

Rely on Accuride to equip your agricultural projects with high-quality wheels that stand for durability, performance, and innovation.