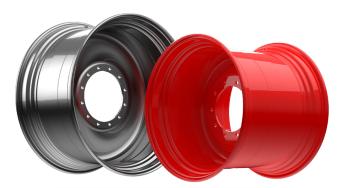

# **Multipiece Wheels**

Our portfolio also includes 3- and 5-piece wheels. Our products are characterized by impressive load capacities, delivering reliable performance and resilience under high loads and speeds to withstand even the most demanding operating conditions.

Our robust design ensures optimal performance. The increased stability of the wheels and effortless tire mounting make them the ideal choice for heavy machinery.

| Diameter   | Width       |
|------------|-------------|
| 20" to 25" | 7" to 25.5" |