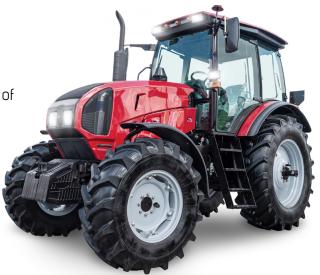

## **Agriculture**

Whether you require a dependable wheel for your combine harvester, tractor, baler, or trailer, Accuride's comprehensive wheel portfolio in the agricultural sector always offers the perfect solution. We understand the diverse demands of agriculture and take pride in providing the perfect wheel for each of these crucial machine types.

Our partnership with customers is the key to developing tailored solutions. We collaborate closely with you to create wheels that not only meet your current needs but also effectively tackle future challenges. Accuride is committed to offering the most precise solutions that enhance your efficiency and maximize productivity.

With load capacities that meet the highest demands of modern farm machinery, our wheels provide a solid foundation for demanding tasks. Their construction has been specifically designed to withstand the intensive demands of the harvest season. In fact, the load capacity of our products surpasses that of "identical" wheels from our competitors.