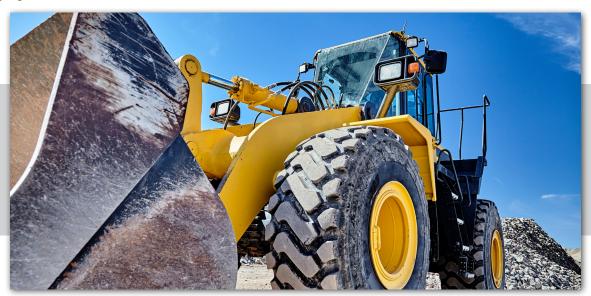

#### Construction

From front loaders to telescopic handlers, excavators, articulated dump trucks, or road rollers, we offer a comprehensive range of wheel options for these versatile machines. Accuride understands that wheels in these applications are subjected to extreme working conditions, necessitating long life and high durability.

Our expertise in producing wheels for original equipment manufacturers, backed by our in-house development and research, allows us to precisely understand the purpose of each machine. This enables us to design and manufacture wheels that are perfectly tailored to their intended use. Trust in Accuride when you need wheels that must meet the demands of the most challenging work environments.

| Diameter      | Width     |
|---------------|-----------|
| 12.75" to 32" | 6" to 25" |