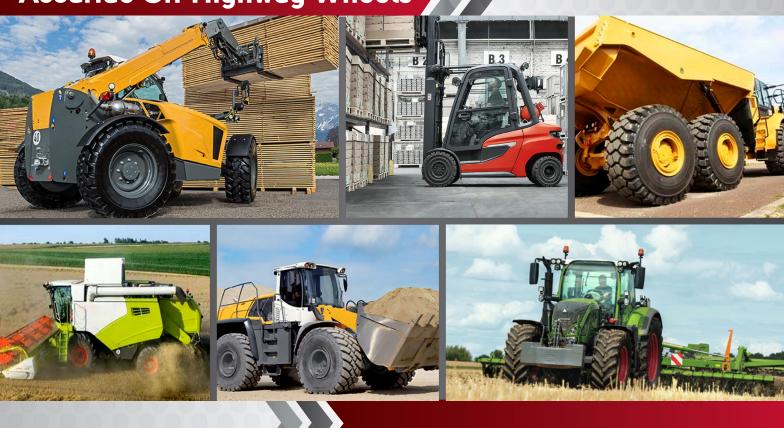

Our steel wheels are the perfect choice for a wide range of applications, including agricultural, construction, mining, forestry equipment and material handling. Its rugged construction and superior design provide excellent traction, stability, and control, allowing you to work with confidence and efficiency in any environment.

## **Agriculture**

Whether you require a dependable wheel for your combine harvester, tractor, baler, or trailer, Accuride's comprehensive wheel portfolio in the agricultural sector always offers the perfect solution. We understand the diverse demands of agriculture and take pride in providing the perfect wheel for each of these crucial machine types.

#### Construction

From front loaders to telescopic handlers, excavators, articulated dump trucks, or road rollers, we offer a comprehensive range of wheel options for these versatile machines. Accuride understands that wheels in these applications are subjected to extreme working conditions, necessitating long life and high durability.