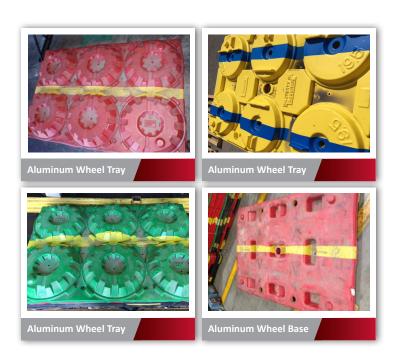

#### **Aluminum Wheels**

- ▶ Shipped on solid color plastic trays (which may have a colored stripe)
- ▶ Red or black accompanying bases (which may have a colored stripe)