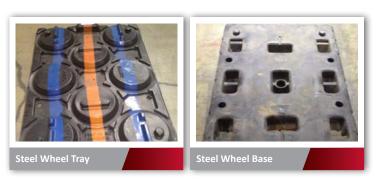

#### **Steel Wheels**

- ▶ Shipped on black plastic trays (which may have a colored stripe)
- ▶ Black accompanying bases (which may have a colored stripe)

STEEL & ALUMINUM WHEELS | DRUMS | HUBS | ROTORS | SLACK ADJUSTERS