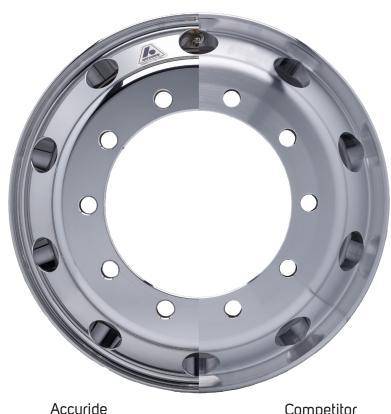

## **Superior Finish**

For fleets that specify aluminum wheels to balance the needs of performance and weight, aesthetics are a critical aspect of fleet image. Even the simplicity of a higher gloss rated aluminum wheel can impact driver morale and retention. Accuride recognizes this critical aspect for fleets and therefore manufactures all of their aluminum wheels with a base Standard Polish (SP). Our SP wheels far exceed the look of tradition brush/machine finished wheels, which can appear rough, dull, and have a non-uniform appearance. For the best value with a great look, specify Accuride Standard Polish aluminum wheels.

<sup>\*</sup>Inset (mm)

- · Standard Polish (SP) process polishes the full surface of the wheel.
- · No extra charge for inside or outside polish.
- Reduces inventory levels.
- Best value with a great look.