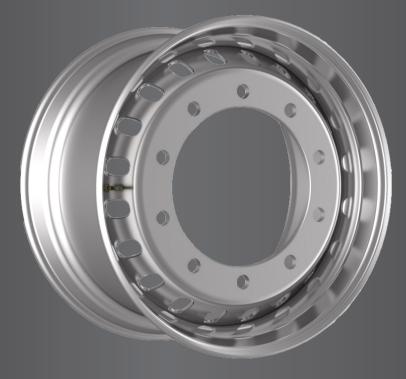

## A new generation of steel wheels.

Accuride is pleased to introduce its new generation of lightweight steel wheels in Europe. These wheels are designed to fit the trailer industry.

FEATURES

| Characteristics                   | Benefits                          |  |  |  |  |
|-----------------------------------|-----------------------------------|--|--|--|--|
| New design with optimized profile | Faligue life improvement          |  |  |  |  |
| TPMS compatible                   | Weight saving and lower emissions |  |  |  |  |
| Valve protected design            | Higher possible payload           |  |  |  |  |