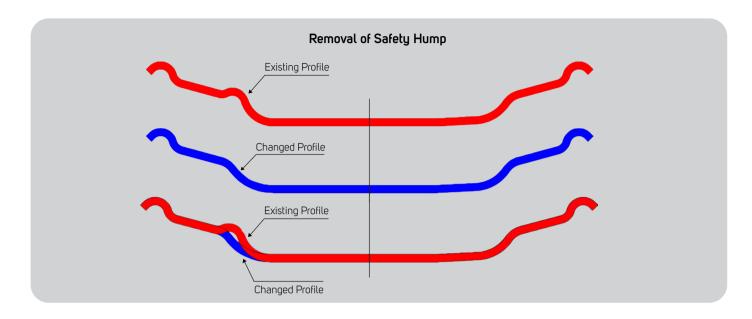

## A new generation of steel wheels.

Accuride is pleased to introduce its new generation of lightweight steel wheels in Europe. These wheels are designed to fit the trailer industry.

FEATURES

| Characteristics                   | Benefits                          |  |  |  |  |
|-----------------------------------|-----------------------------------|--|--|--|--|
| New design with optimized profile | Faligue life improvement          |  |  |  |  |
| TPMS compatible                   | Weight saving and lower emissions |  |  |  |  |
| Valve protected design            | Higher possible payload           |  |  |  |  |