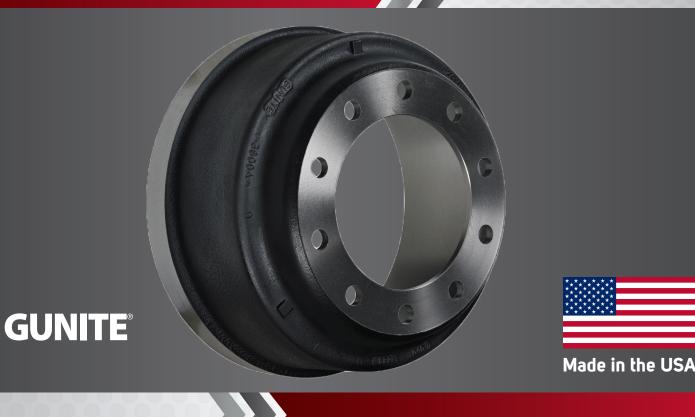

## Gunite 3600A® Brake Drum

Recognized market leader for OEM first-fit performance and quality

## Gunite 3600A® is the recognized market leader in brake drums.

Gunite offers the industry's only brake drums that are 100% cast and machined by one U.S. company in one location. In addition, as a leader in wheel-end technology, it's no surprise the Gunite 3600A® brake drum is valued for its quality and performance. Gunite's industry-leading quality and performance can be attributed to our continued investment in world class manufacturing equipment, Lean processes and, of course, our team members. This translates to a more consistent part-to-part performance for the end customer. Independent testing clearly shows that the 3600A® has 15% longer life than the primary North American competitor. Gunite's 3600A® has been tested and approved using the popular industry Reduced Stopping Distance (RSD) linings. The very same drum is also available in the aftermarket. For best performance and lowest overall life cycle costs, always install the Gunite 3600A® brake drum.