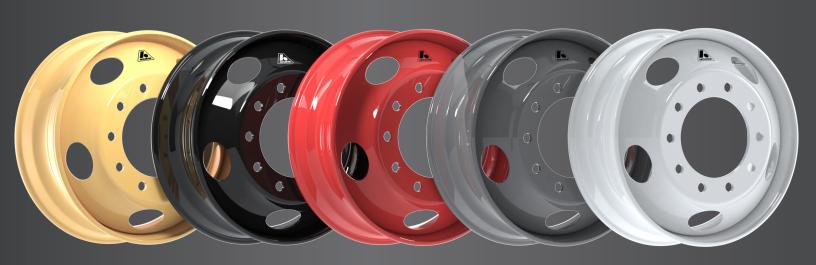

# **Steel Wheel Color Options**

Premium performance - now standard

### **Custom colors**

In addition to industry leading corrosion performance on select Steel Armor steel wheels, Accuride is able to offer standard size steel wheels in ANY color of your choice. Please contact your Accuride Sales Representative to ensure custom color matching and to confirm price and lead time.

### **Steel Armor options**

| Paint Options                               | Color |
|---------------------------------------------|-------|
| PK Powder Topcoat White<br>Ex: 50487PKWHT21 |       |
| PK Powder Topcoat Gray<br>Ex: 50487PKGRY21  |       |
| PK Powder Topcoat Black<br>Ex: 50487PKBLK21 |       |

## Additional color options

| Paint Options                                  | Color |
|------------------------------------------------|-------|
| PK Powder Topcoat Silver<br>Ex: 50487PKSL21    |       |
| PK Powder Topcoat Red<br>Ex: 50487PKRED22      |       |
| PK Powder Topcoat Yellow<br>Ex: 50487PKYEL21   |       |
| <b>PK Topcoat Color</b><br>Any color available |       |