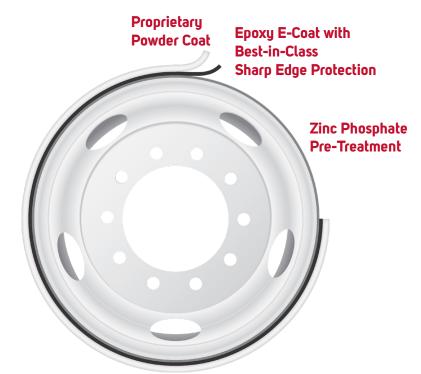

### Powerful corrosion protection

Steel Armor™ solves your wheel-corrosion headache. Think premium rust protection. More miles of service over the life of your wheels. A superior finish that looks great and lasts longer, reducing maintenance costs. Our proprietary powder coat process and technology makes all this possible. And it comes with a standard five year warranty<sup>(n)</sup>! Only from Accuride.

#### Zinc Phosphate

It all starts with our unique formula of tri-metal zinc phosphate – the same fundamental high-performance chemistry used by leading automakers – which prepares the metal for maximum adhesion.

#### Epoxy E-coat

Next, we apply our best-in-class cathodic epoxy electrocoat (e-coat) optimized for sharp edge and overall corrosion protection.

#### **Powder Coat**

Finally, we spray on an exacting application of our premium powder coat, formulated exclusively for Accuride to meet the tough demands of the heavy truck environment.