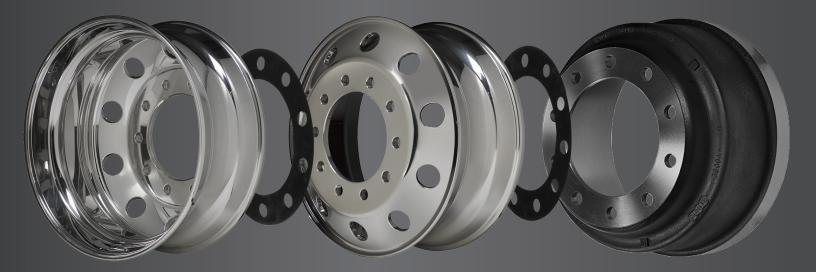

# Protect your investment and ensure safe operation of your wheel-end system with Accuride Wheel-Guard<sup>®</sup> Separator Plates.

These extremely durable .035" injection molded black polymer plates are specially designed to be placed between the drum assembly and the wheel, and between two wheels in dual applications. They are 100% recyclable. Wheel-Guard<sup>®</sup> separator plates should not be used between the brake drum and hub.

Wheel-Guard<sup>®</sup> separator plates can be used in any wheel application to protect the wheel from wear in field service and to protect the surface appearance for aluminum and steel wheels. They are highly recommended on severe applications where excessive wear or corrosion has been identified. They are not recommended for refuse or transit bus applications, or any other high heat type applications.