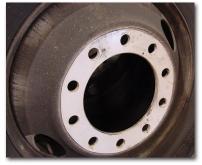

### Without Wheel-Guard

Steel Wheel performance after 3 years of service without using an Accuride Wheel-Guard

Aluminum Wheel performance after 1.5 years of service without using an Accuride Wheel-Guard