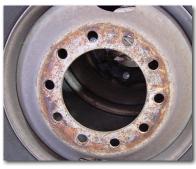

### Without Wheel-Guard

Steel Wheel performance after 3 years of service without using an Accuride Wheel-Guard

Aluminum Wheel performance after 1.5 years of service without using an Accuride Wheel-Guard