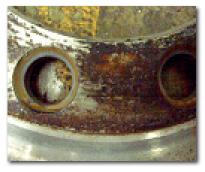

### Without Wheel-Guard

Steel Wheel performance after 3 years of service without using an Accuride Wheel-Guard

Aluminum Wheel performance after 1.5 years of service without using an Accuride Wheel-Guard