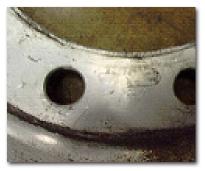

#### With Wheel-Guard

Steel Wheel performance after 3 years of service using an Accuride Wheel-Guard

Aluminum Wheel performance after 3 years of service using an Accuride Wheel-Guard

Your only single source for industry-leading wheel end solutions. STEEL & ALUMINUM WHEELS | DRUMS | HUBS | ROTORS | SLACK ADJUSTERS