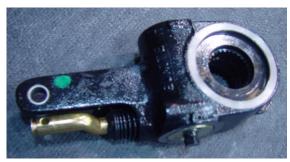

## **Side of Slack Adjuster Housing**

Figure A: Mold Line Nomenclature

### **Visual Identification of Inspected and Certified Parts**

Any Gunite slack adjuster that has passed inspection can be identified by either a green dot appearing on the box, see Figure D, or on the part, see Figure E and Figure F, and / or a capital letter "C" at the end of the run number, see Figure G. This will signify the housing has been certified okay to use.

Figure D Figure E Figure F

Figure G