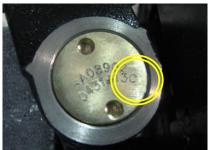

## **Bottom of Slack Adjuster Housing**

Figure B: Lot Number

### **Visual Identification of Inspected and Certified Parts**

Any Gunite slack adjuster that has passed inspection can be identified by either a green dot appearing on the box, see Figure D, or on the part, see Figure E and Figure F, and / or a capital letter "C" at the end of the run number, see Figure G. This will signify the housing has been certified okay to use.

Figure D Figure E Figure F

Figure G