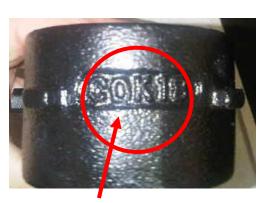

## **Bottom of Slack Adjuster Housing**

Figure B: Lot Number

# **Gunite® Automatic Slack Adjuster Inspection Instructions**

Use the following instructions to inspect your inventory of Gunite® Automatic Slack Adjusters.

- 1. Remove the automatic slack adjuster from the box and plastic shipping bag.
- 2. Inspect the automatic slack adjuster in two locations to determine the lot number.
  - a. On the side of the slack adjuster housing you will see the name Gunite and either an "H" or "1H". See Figure A. This is the mold line nomenclature.
  - b. On the bottom of the slack adjuster you will see the lot number information. See Figure B.
  - c. If the combination of slack adjuster mold line and lot number exactly match any of the combinations in the table below, see Figure C, the slack adjuster must be returned to Gunite. Please contact Customer Service at 1-800-677-3786 to obtain a Return Goods Authorization (RGA) document.