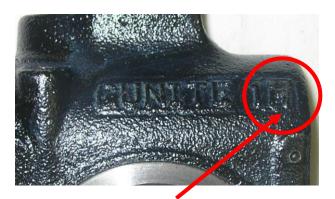

## **Side of Slack Adjuster Housing**

Figure A: Mold Line Nomenclature

# **Gunite® Automatic Slack Adjuster Inspection Instructions**

Use the following instructions to inspect your inventory of Gunite® Automatic Slack Adjusters.

- 1. Remove the automatic slack adjuster from the box and plastic shipping bag.
- 2. Inspect the automatic slack adjuster in two locations to determine the lot number.
  - a. On the side of the slack adjuster housing you will see the name Gunite and either an "H" or "1H". See Figure A. This is the mold line nomenclature.
  - b. On the bottom of the slack adjuster you will see the lot number information. See Figure B.
  - c. If the combination of slack adjuster mold line and lot number exactly match any of the combinations in the table below, see Figure C, the slack adjuster must be returned to Gunite. Please contact Customer Service at 1-800-677-3786 to obtain a Return Goods Authorization (RGA) document.