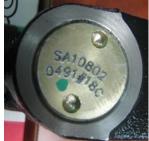

### **Visual Identification of Inspected and Certified Parts**

Any Gunite slack adjuster that has passed inspection can be identified by either a green dot appearing on the box, see Figure D, or on the part, see Figure E and Figure F, and / or a capital letter "C" at the end of the run number, see Figure G. This will signify the housing has been certified okay to use.

Figure D Figure E Figure F

Figure G