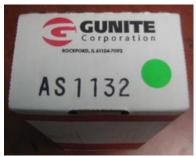

### **Visual Identification of Inspected and Certified Parts**

Any Gunite slack adjuster that has passed inspection can be identified by either a green dot appearing on the box, see Figure D, or on the part, see Figure E and Figure F, and / or a capital letter "C" at the end of the run number, see Figure G. This will signify the housing has been certified okay to use.

Figure D Figure E Figure F

Figure G