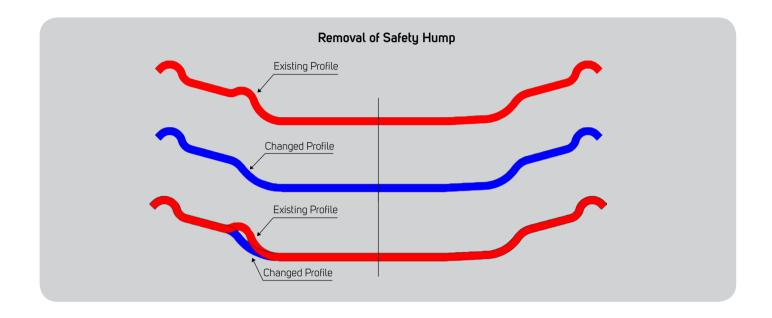

## A new generation of steel wheels.

Accuride is pleased to introduce its new generation of lightweight steel wheels in Europe. These wheels are designed to fit the trailer industry.

FEATURES

| Characteristics                   | Benefits                          |  |  |  |  |
|-----------------------------------|-----------------------------------|--|--|--|--|
| New design with optimized profile | Fatigue life improvement          |  |  |  |  |
| TPMS compatible                   | Weight saving and lower emissions |  |  |  |  |
| Valve protected design            | Higher possible payload           |  |  |  |  |