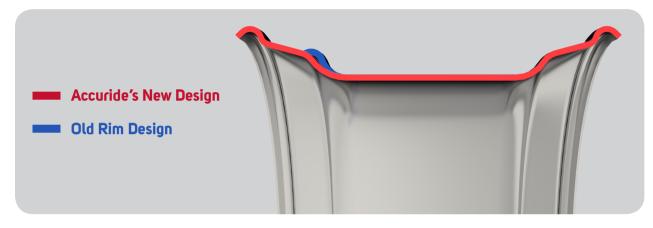

#### Advanced Engineering

The combination of Accuride's new rim contour, 100% HSLA material construction, and new wheel design delivers the lightest weight product portfolio in the industry. These wheels meet all the European test standards LBF-BIAX EUWA 3.23 and EUWA ES 3.11.